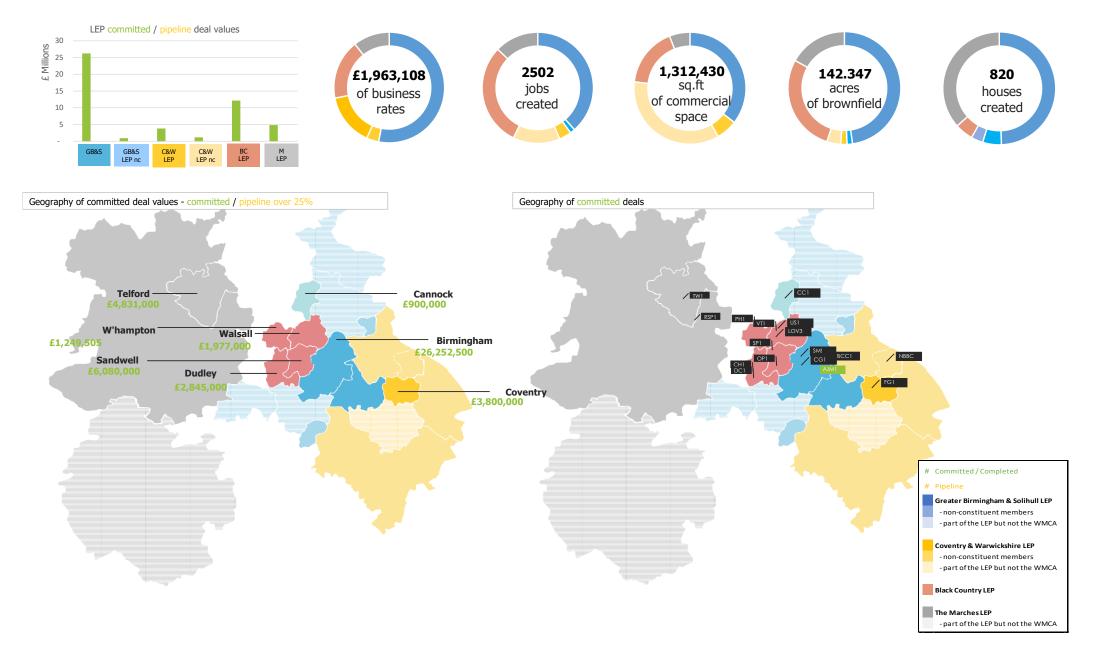

## **WMCA BLPDF** - Investments committed and completed funds

|       |                                                          |                          |                 | Brownfield Land -             |                   | Commercial Space sq            |                   |                                     | Grant           | Drawn           |
|-------|----------------------------------------------------------|--------------------------|-----------------|-------------------------------|-------------------|--------------------------------|-------------------|-------------------------------------|-----------------|-----------------|
| Ref   | Opportunity Name                                         | Industry                 | Jobs Created    | Acres                         | Houses created    | ft ft                          | Business Rates pa | Local Authority                     | Amount          | Amount          |
| TW1   | Telford & Wrekin Council                                 | Housebuilding programme  | 120             | 19                            | 300               | 0                              | £0                | Telford & Wrekin Council            | £3,000,000      | £0              |
| BCC1  | Yardley Brook, Shard End                                 | Residential              | 43              | 33                            | 149               | 0                              | £0                | Birmingham CC                       | £4,386,000      | £0              |
| AJM1  | Mucklow Park, Tyseley *Fully Drawn*                      | Industrial               | 350             | 20                            | 0                 | 135,000                        | £436,489          | Birmingham CC                       | £1,011,500      | £1,011,500      |
| OP1   | Opus Land Seven Stars                                    | Industrial               | 143             | 6.3                           | 0                 | 120,000                        | £342,000          | Sandwell Met Borough Council        | £2,630,000      | £2,610,040      |
| CG1   | BCC Commonwealth Games                                   | Residential              | 125             | 13.34                         | 256               | 269,098                        | £0                | Birmingham CC                       | £20,075,000     | £0              |
| RSP1  | Redsun Projects Ltd                                      | Industrial               | 200             | 5                             | 0                 | 78,000                         | £209,000          | Telford & Wrekin Council            | £1,831,000      | £0              |
| FG1   | Telegraph, Far Gosford Developments                      | Hotel                    | 90              | 2.56                          | 0                 | 80,000                         | £70,000           | Coventry CC                         | £3,800,000      | £3,800,000      |
| CC1   | Cannock District Council - Hawks Green                   | Residential              | 35              | 2.22                          | 44                | 0                              | £0                | Cannock Chase DC                    | £900,000        | £636,530        |
| NBBC1 | Nuneaton & Bedworth Borough Council                      | Mixed Use Scheme         | 342             | 5.7                           | 28                | 462,848                        | £300,000          | Nuneaton & Bedworth Borough Council | £1,175,000      | £0              |
| VT1   | Vistry Partnerships Ltd                                  | Residential              | 0               | 4.6                           | 0                 | 0                              | £0                | Walsall Council                     | £615,000        | £300,489        |
| SP1   | Stoford Properties - Shidas Lane                         | Industrial               | 450             | 7                             | 0                 | 55,000                         | £0                | Sandwell Met Borough Council        | £3,450,000      | £0              |
| LOV3  | Anthem Lovells - Caparo                                  | Residential              | 7               | 16.53                         | 0                 | 0                              | £0                | Walsall Council                     | £575,000        | £0              |
| DC1   | Dudley College                                           | Educational / Commercial | 150             | 2.60                          | 0                 | 51,130                         | £0                | Dudley Met Borough Council          | £2,121,000      | £0              |
| US1   | Urban Splash Homes - Walsall Waterfront                  | Residential              | 0               | 0.64                          | 15                | 0                              | £0                | Walsall Council                     | £787,000        | £0              |
| CH1   | Cavendish House, Portersfield Phase 1, Dudley (Avenbury) | Residential              | 0               | 2                             | 28                | 0                              | £0                | Dudley Met Borough Council          | £724,000        | £622,196        |
| PH1   | Pipe Hall, Bilston                                       | Residential              | 0               | 0.327                         | 0                 | 0                              | £0                | Wolverhampton Council               | £1,249,505      | £0              |
| SM1   | St Modwen Developments Ltd - 2 Park Square               | Commercial               | 447             | 1.53                          | 0                 | 61,354                         | £605,619          | Birmingham CC                       | £780,000        | £0              |
|       |                                                          |                          | Jobs<br>Created | Brownfield<br>Land<br>- Acres | Houses<br>Created | Commercial<br>Space<br>- sq ft | Business<br>Rates |                                     | Grant<br>Amount | Drawn<br>Amount |
|       |                                                          | Totals                   | 2502            | 142.347                       | 820               | 1,312,430                      | £1,963,108        |                                     | £49,110,005     | £8,980,755      |

## WMCA BLPDF - Dashboard of deal values and total diagrams